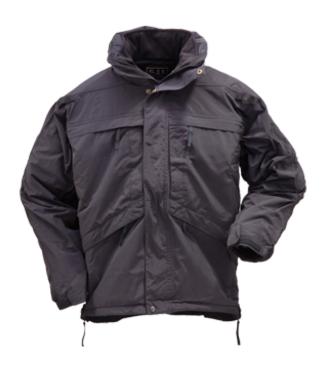

## Description

The 3-in-1 Parka Features:

- Back-up belt system<sup>™</sup>
- High Performance waterproof/breathing system.
- Wind resistant fleece liner
- Side zippers
- Pull-out ID panels
- Removable badge holder
- Radio microphone loops at the shoulder.
- Hand-warmer pockets
- Stowable/removable hood

• Includes a Free ANSI II high-vis vest to be worn over jacket or by itself.

## Color

Dark Navy Black

|  | S | ize |  |  |
|--|---|-----|--|--|
|--|---|-----|--|--|

| Small  | 2XLarge |  |
|--------|---------|--|
| Medium | 3XLarge |  |
| Large  | 4XLarge |  |
| XLarge |         |  |