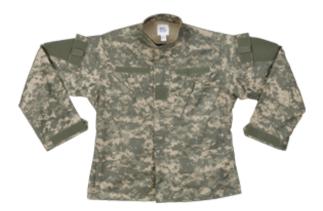

## **Description**

The ACU Coat Features:

- •50% Nylon 50% Cotton
- •Wrinkle-Resistant
- •Tilted chest pockets for use with body armor.
- •Elbow pouch with hook fastener closure for inner elbow inserts.
- •3-slot pen pocket with easy access.
- •Hook fastener sleeve closure
- •Shoulder Pockets that are easily accessible when wearing body armor.