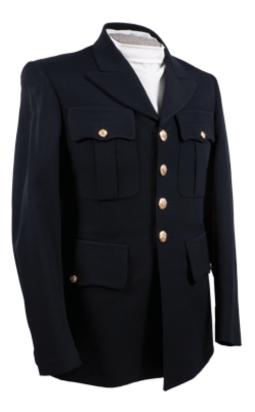

## Description

Our Premier Army Officer Dress Blue Coats are made of the finest Tropical Weave material approved. The material is both stain-resistant and wrinkle-resistant. Our Premier uniforms come with removable buttons for easy dry-cleaning. Most alterations are included. All of our uniforms are made in the USA and government certified. See Army Dress Blue Packages for Package Discounts.