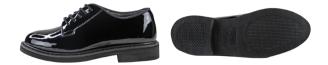

## **Description**

- Mirror finish easy care Poromeric uppers
- Oil resistant polyurethane outsole
- Goodyear welt construction
- Lightweight

## Color

Black