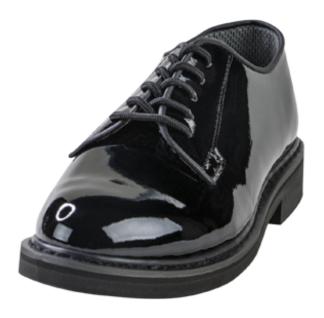

## **Description**

- Mirror finish easy care Poromeric uppers
- Oil resistant polyurethane outsole
- Goodyear welt construction
- Lightweight

## Color

Black