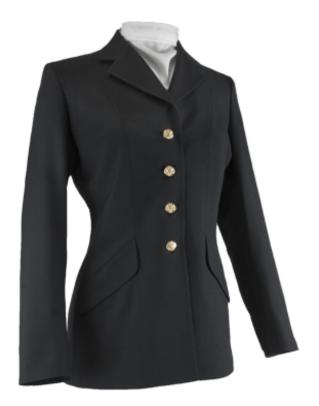

## **Description**

Our Colonel model features a 100% Polyester fabric that is comfortable, resists wrinkles and is an economical uniform for daily wear. This coat comes with a removable button strip that allows you to remove the buttons before sending it to be dry cleaned. The coat is proudly made in America and the material and all materials are made in America. The coat has been certified by Army Natick and/or The Institute of Heraldry to meet or exceed all applicable specifications. Please review our Web Site for all your uniform needs caps, shirts ties, insignia, shoulder boards, etc. As always, our uniforms are 100% guaranteed for workmanship. See Army Dress Blue Packages for Package Discounts.