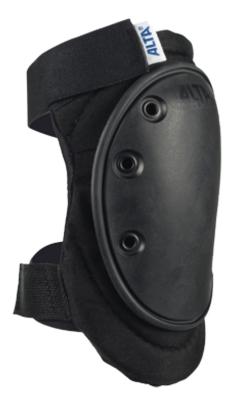

## **Description**

- Strong, durable kneepad construction
- Long grommeted flexible caps offers maximum surface coverage
- Cap secured with 6 Color-Coordinated Brass Grommets
- Quality Cordura® Nylon fabric outer coverings
- Compression recovery 1/2" Neoprene foam padding provides firm, consistent support without bottoming out.
- Finished brushed tricot liner wicks away moisture and keeps out dirt and debris
- Available with Original AltaLOK<sup>™</sup> Easy On/Off locks featuring the Alta STRAP-keeper<sup>™</sup> System that helps secure excess strap from flapping
- Available with AltaGrip™ Hook & Loop Fastening Systems
- Adjustable to fit most sizes