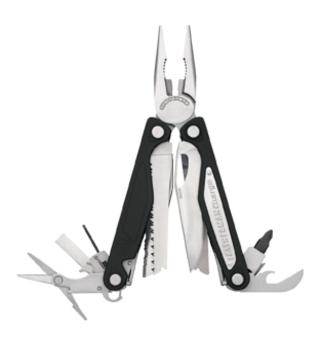

## Charge AL Specs:

- Needlenose Pliers
- Regular Pliers
- Hard-wire Cutters
- Wire Cutters
- Wire Stripper
- 420HC Serrated Knife
- Saw
- Spring-action Scissors
- Ruler (8in | 19cm)
- Can Opener
- Bottle Opener
- Wood/Metal File
- Diamond-coated File
- Large Bit Driver (I)
- Small Bit Driver
- Medium Screwdriver

## Charge AL Features:

- Stainless Steel
- Aluminium Handle Scales
- · Leather or Nylon Sheath
- All Locking Features
- One-hand Operable Features
- Replaceable Pocket Clip & Quick-release Lanyard Ring
- Blade Length: 2.9 in | 7.37 cm\*
- Length: 4 in | 10 cm
- Weight: 8.3 oz | 235 g