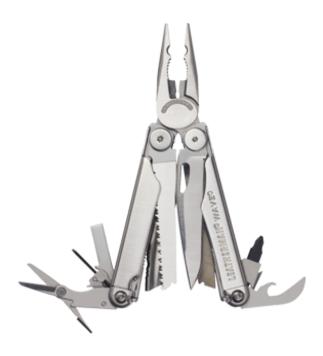

# Wave Specs:

- Needlenose Pliers
- Regular Pliers
- Hard-wire Cutters
- Wire Cutters
- Wire Stripper
- 420HC Knife
- 420HC Serrated Knife
- Saw
- Spring-action Scissors
- Ruler (8 in | 19 cm)
- Can Opener
- Bottle Opener
- Wood/Metal File
- Diamond-coated File
- Large Bit Driver (I)
- Small Bit Driver
- Medium Screwdriver

## Wave Bit Kit:

- Eyeglass Screwdriver
- Phillips #1-2 & 3/16" Screwdriver

### Wave Features:

- Stainless Steel
- · Leather or Nylon Sheath
- All Locking Features
- One-hand Operable Features
- Stainless Steel Finish Available
- Blade Length: 2.9 in | 7.37 cm\*
- Closed Length: 4 in | 10 cm
- Weight: 8.5 oz | 241 g
- \* Primary Knife Blade