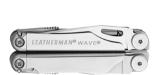

# **Description**

# Wave Specs:

- Needlenose Pliers
- Regular Pliers
- Hard-wire Cutters
- Wire Cutters
- Wire Stripper
- 420HC Knife
- 420HC Serrated Knife
- Saw
- Spring-action Scissors
- Ruler (8 in | 19 cm)
- Can Opener
- Bottle Opener
- Wood/Metal File
- Diamond-coated File
- Large Bit Driver (I)
- Small Bit Driver
- Medium Screwdriver

## Wave Bit Kit:

- Eyeglass Screwdriver
- Phillips #1-2 & 3/16" Screwdriver

### Wave Features:

- Stainless Steel
- · Leather or Nylon Sheath
- All Locking Features
- One-hand Operable Features
- Stainless Steel Finish Available
- Blade Length: 2.9 in | 7.37 cm\*
- Closed Length: 4 in | 10 cm
- Weight: 8.5 oz | 241 g
- \* Primary Knife Blade

# Color

Stainless Steel