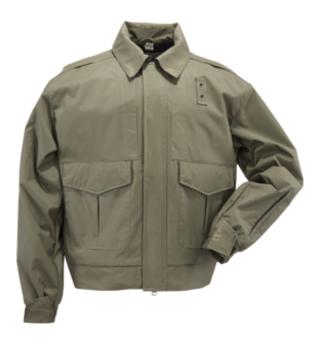

## **Description**

The 4 In 1 Patrol Jacket Features:

- High Performance Dupont Active Layer WaterProof Breathable Construction And Bloodborne Pathogen Resistance
- Double Storm Flap And A Removable Rain Hood
- The Jacket Includes A Removable Fleece Jacket That Can Be Worn Separately As Well As Badge Tabs Patch Pockets With Hand Warmer Pockets Underneath And A Small Pocket On The Left Sleeve
- Removable ID Panel On Back
- Side Ziipers And Velcro® Closed Cuffs
- Includes Our ANSI/ISEA 207-2006 Traffic Vest