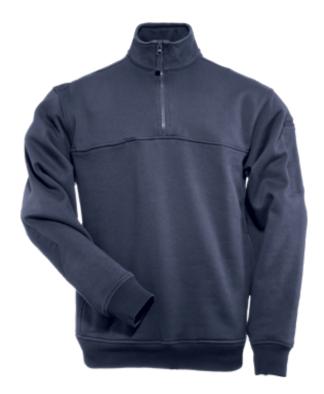

## **Description**

The 1/4 Zip Job Shirt was engineered with assistance and feedback from emergency services professionals from around the world, and is designed to provide superior versatility and utility while remaining tough, comfortable, and professional, our Job Shirt is crafted from 10.2 oz. poly/cotton French terry fleece for a perfect blend of all-weather warmth and breathability.

- Chest Break-Through™ pocket with hook and loop fastener divider
- Mic pockets at both shoulders
- Pen pockets on left sleeve
- 82% cotton 18% poly
- No-roll collar
- Side seam handwarmer pockets
- Accepts embroidery and silk screening well
- Stain resistant finish
- Locker loop at inner collar
- Secure cuffs and hem

## Color

Fire Navy