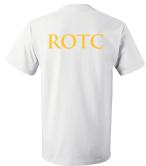

## Back: ROTC

• These shirts are Screen Printed and Made-To-Order (see below)

• This style is also available with Heat Press for orders of less than 24 (no minimum required to order)

\*\*Special Note regarding Screen Printed T-Shirts\*\* A minimum order of 24 shirts per design is required for production. Mixing and matching sizes and color (when available) is acceptable to meet this requirement. If less than 24 shirts are ordered, you may be contacted or your order may be changed to the Heat Press option. Please contact a sales representative with any questions.