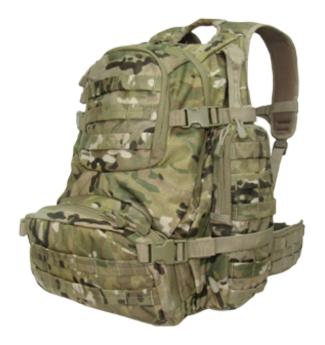

## Description

- Genuine Crye Precision MultiCam materials
- Padded laptop sleeve, with zipper closure, for laptop sizes up to 15.4"
- Main compartment with document sleeve, and mesh pocket
- Quick access gadget pocket
- Top front compartment with organizer panel
- Bottom front compartment with mesh pockets
- Two side pockets
- Main Compartment 18"H x 12"W x 7"D
- Top Front Compartment 8"H x 8"W x 2.5"D
- Bottom Front Compartment 6"H x 12"W x 2.5"D
- Side Compartment 11.5"H x 5"W x 1.5"D