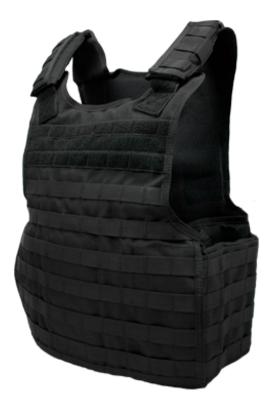

## Description

- Adjustable shoulder strap with detachable shoulder pads
- Heavy weight webbing over the entire vest for modular attachments
- Internal sleeves for both soft armor and plate front and back
- Adjustable/detachable cummerbund with pockets for side armor, will fit up to 6" x 8" side panel plate
- Plate pocket measures 13-1/4"H x 10-1/4"W x 1"D
- Emergency drag handle
- Lightly padded mesh interior for comfort and airflow
- Adjustable in girth and height
- Hook & Loop area in front and back
- Imported