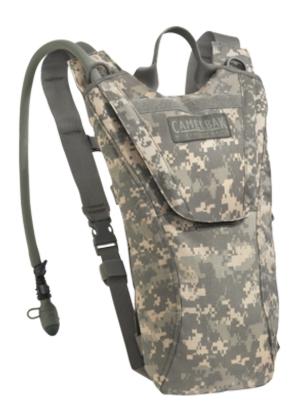

## **Description**

This Item Features:

Hydration Capacity: 102 oz - 3.1 L
Total Capacity: 189 cu. In - 3.1 L

• Total Weight (Pack and Reservoir): 1.4 lbs - 640 g

• Dimensions: 16.25 x 10.25 x 4.25 in - 415 x 265 x 108 mm

• Fabric: 500D Cordura® Fabric front panel and yoke > 420D High Density Nylon back panel and flap for reservoir > 420D High Density Nylon stow-away, panel for shoulder harness webbing > 210D Nylon lining > Nylon webbing

• The D.A.A.S.™ allows the pack to be attached directly to IOTV or MTV without interfering with the rapid removal mechanism, The D.A.A.S. Quick Attach Pressure Strap makes for easy on-the-move hydration and rinsing of the glasses and goggles, 500D Cordura® Fabric.