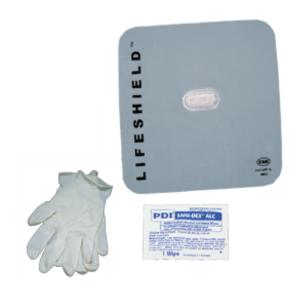

## Description

CPR Lifshield<sup>™</sup> effectively prevents mouth to mouth contact during CPR emergencies. This lighweight 6 3/4" x 6 3/4" face conforming mask features a one-way valve and filter that elimates blowback or body fluids to the rescuer. The translucent vinyl also allow monitoring of the patient. Each CPR Lifsaver<sup>™</sup> is packaged in a polybag with CPR instructions. It is small enough to easily fit in your pocket, holster or trauma kit. Ideal during CPR deap it is also approxible with CPR monoguing and

CPR class it is also compatible with CPR mannequins and models. Essential equipment for all first responders. Refill Kit includes 1-CPR Lifeshield; 2-Latex Gloves;

1-Antimicrobial Hand Wipe.

PHONE: (800) 458-5180 • FAX: (800) 521-5027 • ORDERS@SUPPLYROOM.COM • INFO@SUPPLYROOM.COM • SUPPLYROOM.COM