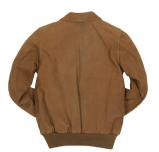

## **Description**

Inspired by the men's A-2, Cockpit USA's Women's Raider Jacket takes the fold down collar, knit cuffs and waistband and adds beautiful rounded pockets with slanted welt entry to complete an elegant tailored feminine style. Supple lambskin and the Cockpit USA's USAAF Escape map lining complete this high flying look.

- Supple lambskin leather
- Silky gold lining with a beautiful embroidered and silkscreened pilot's map
- A hardwearing zipper under the front storm flap
- Side entry pockets
- Two front flap pockets
- One inside pocket
- Knit cuffs and waistband
- This is a true fit jacket
- Exclusive bullion authentic 5th AF patch on left sleeve
- Proudly made in the USA