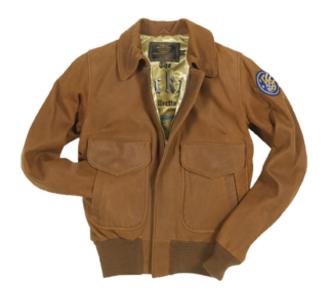

## **Description**

Inspired by the men's A-2, Cockpit USA's Women's Raider Jacket takes the fold down collar, knit cuffs and waistband and adds beautiful rounded pockets with slanted welt entry to complete an elegant tailored feminine style. Supple lambskin and the Cockpit USA's USAAF Escape map lining complete this high flying look.

- Supple lambskin leather
- Silky gold lining with a beautiful embroidered and silkscreened pilot's map
- A hardwearing zipper under the front storm flap
- Side entry pockets
- Two front flap pockets
- One inside pocket
- Knit cuffs and waistband
- This is a true fit jacket
- Exclusive bullion authentic 5th AF patch on left sleeve
- Proudly made in the USA