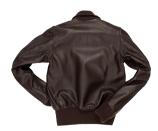

## Description

As worn by Amelia Earhart, the leading lady of aviation during the 1920s and 1930s, this flight jacket is a beautiful re-creation of the original. This handcrafted jacket features similar details as those on Amelia's, with contemporary style perfect for everyday wear.

- Supple, vegetable tanned lambskin leather
- Two patch pockets
- Side entry pockets
- Knit cuffs and waistband
- This is a true fit jacket
- Proudly made in the USA

## Color

Brown