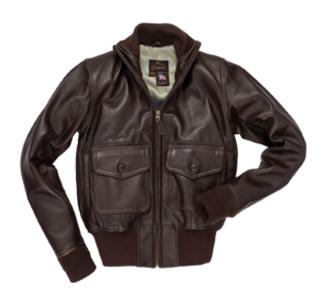

## Description

As worn by Amelia Earhart, the leading lady of aviation during the 1920s and 1930s, this flight jacket is a beautiful re-creation of the original. This handcrafted jacket features similar details as those on Amelia's, with contemporary style perfect for everyday wear.

- Supple, vegetable tanned lambskin leather
- Two patch pockets
- Side entry pockets
- Knit cuffs and waistband
- This is a true fit jacket
- Proudly made in the USA

## Color

Brown