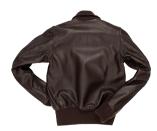

## Description

As worn by Amelia Earhart, the leading lady of aviation during the 1920s and 1930s, this flight jacket is a beautiful re-creation of the original. This handcrafted jacket features similar details as those on Amelia's, with contemporary style perfect for everyday wear.

- Supple, vegetable tanned lambskin leather
- Two patch pockets
- Side entry pockets
- Knit cuffs and waistband
- This is a true fit jacket
- Proudly made in the USA

## Color

Brown