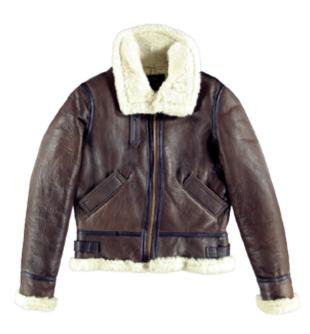

## Description

The sheepskin B-3 was first issued to bomber pilots in early WWII. To protect them from cold weather situations while flying high altitudes in open cockpits the B-3 quickly proved to be one of the military's favorite. Cockpit USA's Women's B3 Bomber Jacket is an accurate replication of this classic style used during the war, now tailored especially for women.

- Soft supple double-faced Shearling
- Leather welted seems
- Brass belted collar
- Waist straps for extra warmth
- Two front pockets
- This is a slim fit jacket
- Proudly made in the USA