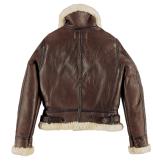

## Description

The sheepskin B-3 was first issued to bomber pilots in early WWII. To protect them from cold weather situations while flying high altitudes in open cockpits the B-3 quickly proved to be one of the military's favorite. Cockpit USA's Women's B3 Bomber Jacket is an accurate replication of this classic style used during the war, now tailored especially for women.

- Soft supple double-faced Shearling
- Leather welted seems
- Brass belted collar
- Waist straps for extra warmth
- Two front pockets
- This is a slim fit jacket
- Proudly made in the USA