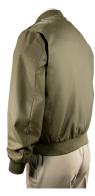

Army AGSU Windbreaker Features:

- 55/45 Poly/Wool Material
- Made to Government Specifications
- Water Repellant Treatment
- Removable Quilted Liner
- Imported