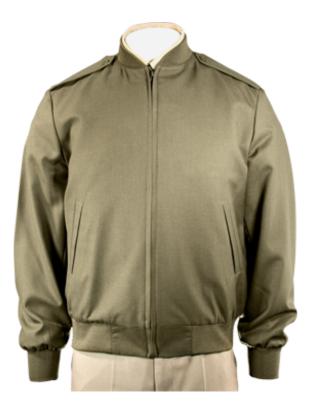

Army AGSU Windbreaker Features:

- 55/45 Poly/Wool Material
- Made to Government Specifications
- Water Repellant Treatment
- Removable Quilted Liner
- Imported