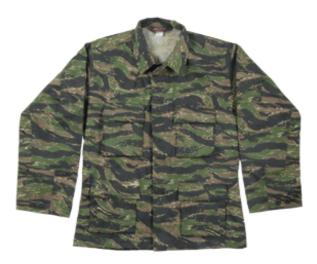

## **Description**

The BDU 4-Pocket Coat Features:

- •60% Cotton 40% Polyester
- •Sewn to Military Specifications MIL-C-44048G
- •Drain holes in bellows pockets
- •Fused pocket flaps and collar
- •Chest pencil pocket
- •Felled side seams and sleeves
- Adjustable buttons
- •Two piece double-reinforced elbows.

## Color

Tiger Camo